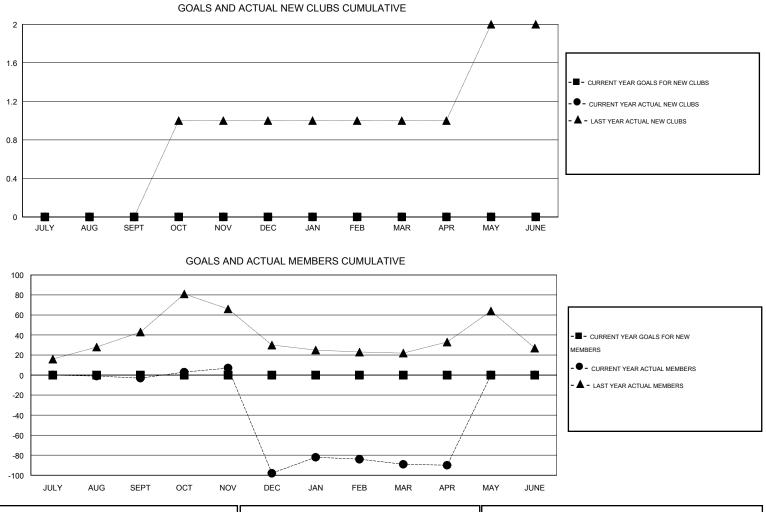

## LOCATION THAILAND

 $\mathsf{GMT} \; \mathsf{CA} \; 5$ Clubs Members RESULTS FOR 2015-2016 RESULTS FOR 2015-2016 NEW CLUB NEW CLUBS DROPPED NET NEW MEMBER CHARTER AND DROPPED NET QUARTER QUARTER GOAL CLUBS GAIN/LOSS GOAL NEW MEMBERS MEMBERS GAIN/LOSS ADDED 0 0 0 0 0 2 5 -3 JULY/AUG/SEPT JULY/AUG/SEPT 0 0 0 25 120 -95 1 -1 OCT/NOV/DEC OCT/NOV/DEC 0 0 0 0 0 31 22 9 JAN/FEB/MAR JAN/FEB/MAR 0 0 0 0 0 5 6 -1 APR/MAY/JUNE APR/MAY/JUNE